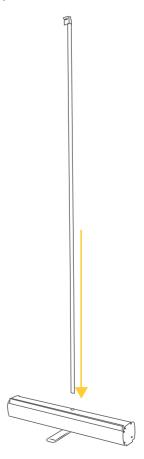

### **ASSEMBLY INSTRUCTIONS**

Place the banner stand base down and rotate the middle foot to a 90° position.

Assemble the aluminium bungee pole and place the pole end without any mouldings into the central hole on the base. Ensure the pole is secure and sitting in its proper location. It should appear near vertical.