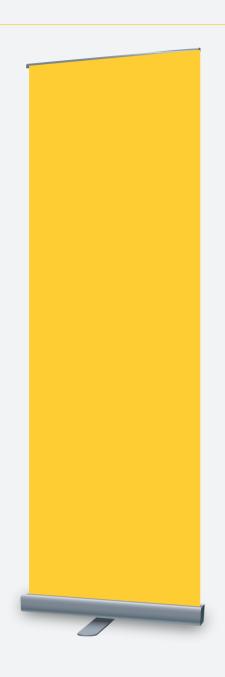

# R BANNER (SINGLE FOOT)

## Sizes Available 🛂

 $H~160cm/200cm~x~W~60cm \\ H~160cm/120cm/80cm/40cm~x~W~40cm \\ \hline \\ \text{If extender pole is used}$ 

### Suitable for

Square / Triangle / Mini R Banners

## Recommended Media 🖅

280micron Grey backed polyester Recommended maximum thickness 400/440gsm