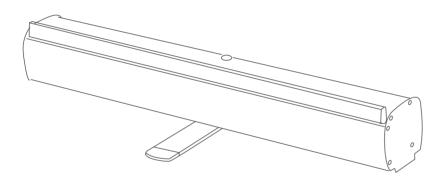

### **ASSEMBLY INSTRUCTIONS**

Place the banner stand base down and rotate the middle foot to a 90° position.

Assemble the aluminium bungee pole and place the pole end without any mouldings into the central hole on the base. Ensure the pole is secure and sitting in its proper location. It should appear near vertical.