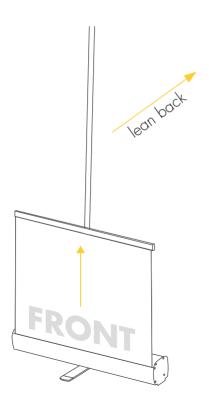

#### **ASSEMBLY INSTRUCTIONS CONTINUED**

Take a firm grip of the rail at the top of the graphic, lean the banner backwards until the rail and pole are at a workable height.

When the graphic is level with the top of the pole, partially rotate the rail and fit the rear of the rail to the top of the pole moulding.

Once the rail is securely attached to the top of the pole, position the banner in the location of your choice and it's ready for use.